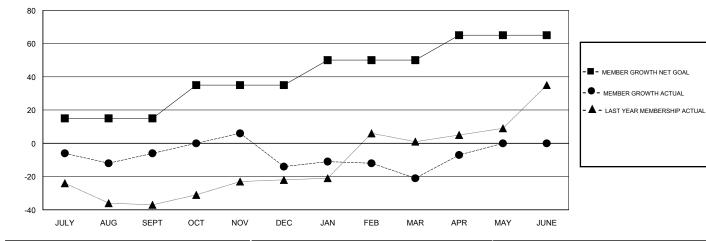

## GMT CA

| Clubs                 |               |           |               | Members               |                           |                         |                                                    |  |
|-----------------------|---------------|-----------|---------------|-----------------------|---------------------------|-------------------------|----------------------------------------------------|--|
| RESULTS FOR 2018-2019 |               |           |               | RESULTS FOR 2018-2019 |                           |                         |                                                    |  |
| QUARTER               | NEW CLUB GOAL | NEW CLUBS | DROPPED CLUBS | QUARTER               | MEMBER GROWTH NET<br>GOAL | MEMBER GROWTH<br>ACTUAL | DROPPED<br>MEMBERS ACTUAL<br>(including transfers) |  |
| JULY/AUG/SEPT         | 1             | 0         | 0             | JULY/AUG/SEPT         | 15                        | 24                      | 28                                                 |  |
| OCT/NOV/DEC           | 1             | 0         | 0             | OCT/NOV/DEC           | 20                        | 24                      | 32                                                 |  |
| JAN/FEB/MAR           | 0             | 0         | 0             | JAN/FEB/MAR           | 15                        | 27                      | 32                                                 |  |
| APR/MAY/JUNE          | 1             | 1         | 0             | APR/MAY/JUNE          | 15                        | 29                      | 15                                                 |  |