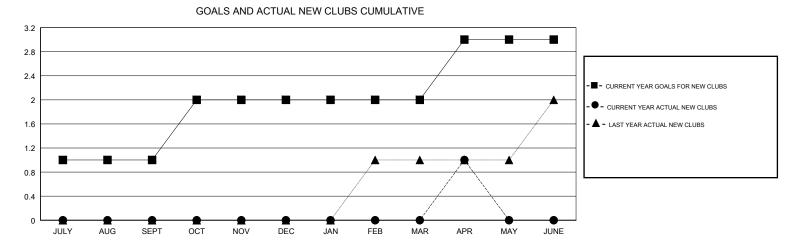

## GMT CA

| Clubs                 |               |           |               | Members               |                           |                         |                                                    |  |
|-----------------------|---------------|-----------|---------------|-----------------------|---------------------------|-------------------------|----------------------------------------------------|--|
| RESULTS FOR 2018-2019 |               |           |               | RESULTS FOR 2018-2019 |                           |                         |                                                    |  |
| QUARTER               | NEW CLUB GOAL | NEW CLUBS | DROPPED CLUBS | QUARTER               | MEMBER GROWTH NET<br>GOAL | MEMBER GROWTH<br>ACTUAL | DROPPED<br>MEMBERS ACTUAL<br>(including transfers) |  |
| JULY/AUG/SEPT         | 1             | 0         | 0             | JULY/AUG/SEPT         | 15                        | 24                      | 28                                                 |  |
| OCT/NOV/DEC           | 1             | 0         | 0             | OCT/NOV/DEC           | 20                        | 24                      | 32                                                 |  |
| JAN/FEB/MAR           | 0             | 0         | 0             | JAN/FEB/MAR           | 15                        | 27                      | 32                                                 |  |
| APR/MAY/JUNE          | 1             | 1         | 0             | APR/MAY/JUNE          | 15                        | 29                      | 15                                                 |  |